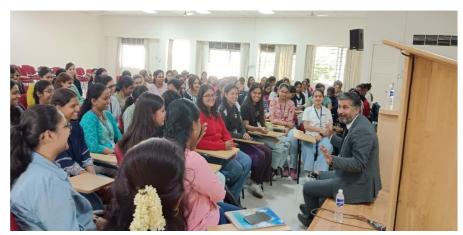

#### Overview:

The Centre for Women Entrepreneurship (CWE) organized a workshop on Intellectual Property (IP) and IP Management on March 15, hosted in the AV room.

Advocate Shailendra Pathak, an expert in the field of Law, founder of Legalance was the speaker.

The primary objective of the workshop was to impart knowledge to students about the importance of IP in the business landscape and equip them with effective strategies for managing it.

Advocate Pathak adopted an engaging approach throughout the workshop, incorporating personal anecdotes and relatable examples to elucidate complex concepts. Participants were introduced to the fundamentals of IP, including patents, trademarks, and copyrights. They learned about the process of registering IP and the importance of documenting their ideas to protect them from infringement.

Advocate Pathak explained the nuances of IP rights and the legal framework surrounding them in a simplified manner. Further, the speaker emphasized on the need for prudent planning and resource allocation and shared insights into leveraging IP assets to generate revenue through licensing agreements and collaborations. Practical strategies for identifying, protecting, and commercializing IP were discussed, tailored to the entrepreneurial context.

The workshop fostered an interactive learning environment, encouraging students to ask questions and participate in discussions. Case studies and real-world examples were employed to illustrate key concepts, enhancing understanding and retention.