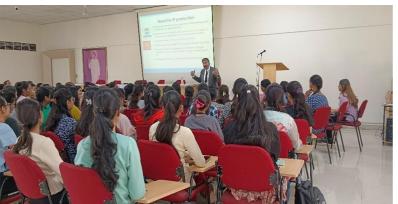

#### Overview:

The Centre for Women Entrepreneurship (CWE) organized a workshop on Intellectual Property (IP) and IP Management on March 15, hosted in the AV room.

Advocate Shailendra Pathak, an expert in the field of Law, founder of Legalance was the speaker.

The primary objective of the workshop was to impart knowledge to students about the importance of IP in the business landscape and equip them with effective strategies for managing it.

Advocate Pathak adopted an engaging approach throughout the workshop, incorporating personal anecdotes and relatable examples to elucidate complex concepts. Participants were introduced to the fundamentals of IP, including patents, trademarks, and copyrights. They learned about the process of registering IP and the importance of documenting their ideas to protect them from infringement.

Advocate Pathak explained the nuances of IP rights and the legal framework surrounding them in a simplified manner. Further, the speaker emphasized on the need for prudent planning and resource allocation and shared insights into leveraging IP assets to generate revenue through licensing agreements and collaborations. Practical strategies for identifying, protecting, and commercializing IP were discussed, tailored to the entrepreneurial context.